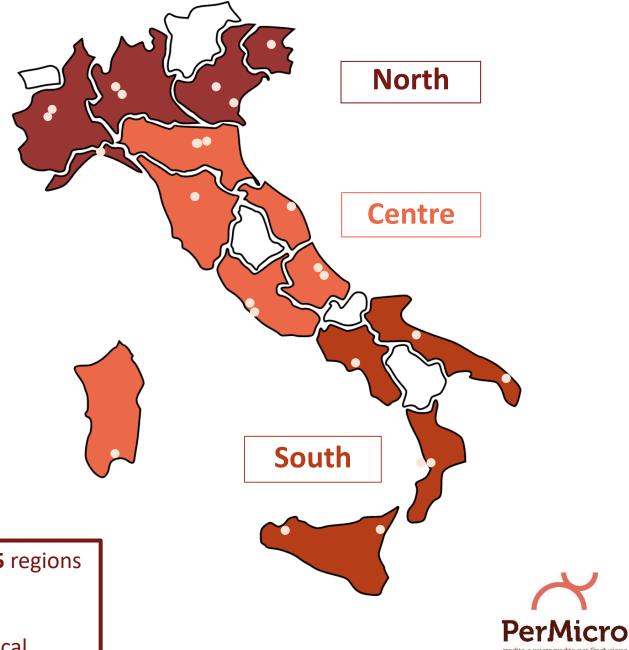

| AREA  | REGIONS              | Branches          |
|-------|----------------------|-------------------|
|       | Piemonte             | Torino1, Torino2  |
|       | Lombardia            | Milano1 , Milano2 |
| NORTH | Liguria              | Genova            |
|       | Veneto               | Padova, Venezia   |
|       | Friuli Venezia<br>G. | Udine             |

| AREA   | REGIONS            | Branches            |
|--------|--------------------|---------------------|
|        | Marche             | Ancona              |
|        | Abruzzo            | Pescara1 , Pescara2 |
| CENTRE | Sardegna           | Cagliari            |
|        | Emilia-<br>Romagna | Bologna1, Bologna2  |
|        | Toscana            | Firenze             |
|        | Lazio              | Roma1, Roma2        |

| AREA  | REGIONS  | Branches         |  |
|-------|----------|------------------|--|
| SOUTH | Calabria | Lamezia Terme    |  |
|       | Campania | Napoli           |  |
|       | Sicilia  | Palermo, Catania |  |
|       | Puglia   | Bari, Lecce      |  |

23 branches in 15 regions

**71** employees, of which **40** on local

## **OUR BRANCHES**