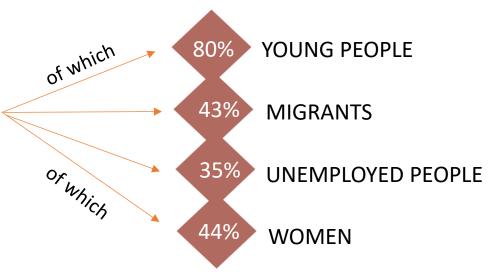

## **IN NUMBERS**

50% start-up

35% young people under 35

**BUSINESS** 

61% men 39% women

24% migrants

38% young people under 35

**FAMILIES** 

67% men 33% women

67% migrants

53% start-up

44% young people under 35

Flow at 31.12.24

65% men 35% women

35% migrants

33% young people under 35

52% men 48% women

87% migrants

In 2024 PerMicro has granted **3.030 microloans**, for a total financed amount of **35.686.247 euro**, of which 768 business microloans and 2.262 family microloans.

PerMicro has granted **40.555** microloans, for a total financed amount of **336.299.255** euro, of which 6.399 business microloans and 34.156 family microloans.