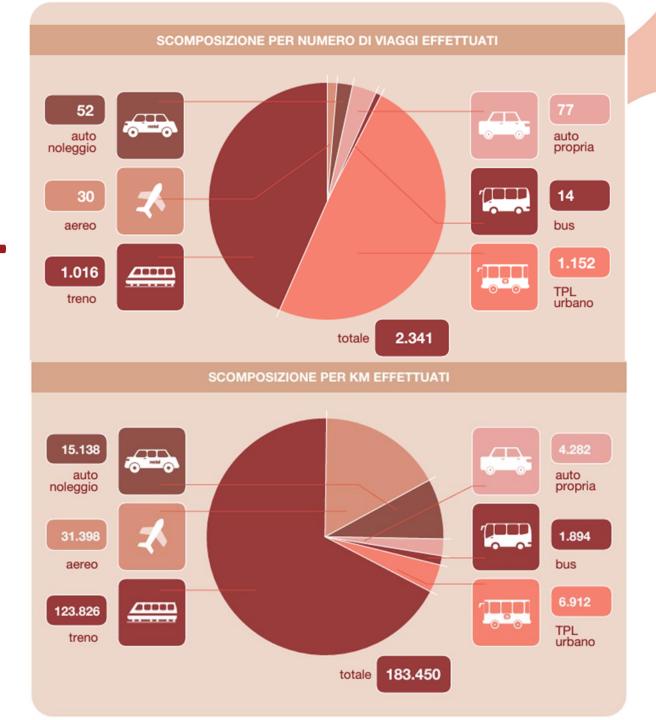

143 € |
| Famiglia                                     |             |             |
| Ammontare gettito fiscale dovuto all'aumento |             |             |
| dei consumi nel sistema economico [totale    |             |             |
| microcrediti]                                | 1.487.725 € | 2.021.795 € |

NOTE: The multipliers are calculated on the basis of two samples of micro-credits opened in 2020 and 2021 and collected between January and February 2024; Accordingly, they describe the effect generated by those micro-credits over the 24 months following the liquidation date. The KPI value in the dashboard describes the effect that the microcredits considered will potentially generate over the next 24 months from the liquidation date.

powered by:





# ENVIRONMENTAL IMPACT







La Cucina di NONNA TETTA - Pastabar Bakery and Deli

Capaccio, Paestum (SA)

## **SUCCESSFUL STORIES**

Everything comes from the passion for cooking, for good food.

As **Teresa** says, "Beautiful people eat well. We are what we eat."

In 2022, she realized that she was tired and found out that it was related to a disease she suffered from. In the same year, his son-in-law becomes seriously ill, leaving Teresa's daughter and their three children alone.

"The world has fallen on us, my first thought was for children: the youngest was 2 years old, the oldest is a teenager."

Teresa sensed that it was necessary to take an initiative for her daughter and grandchildren: she decided to apply for the "Rest in the South" call and designed the project of a diner, La Cucina di Nonna Tetta is a