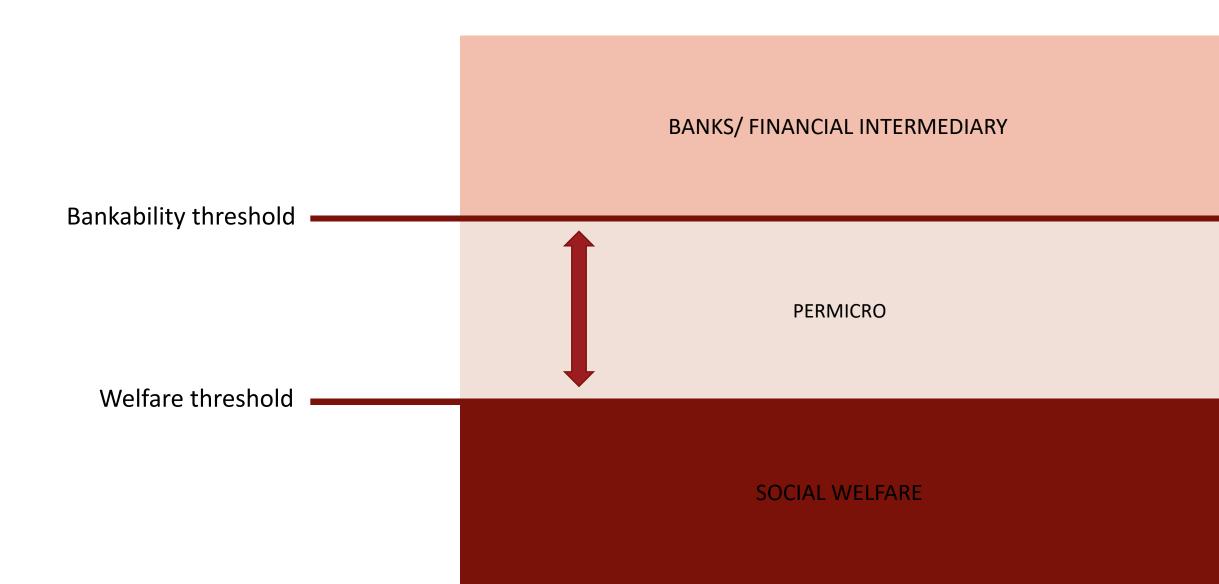

Car Broker di Valeria Sitzia – Cagliari

PerMicro has a **complementary** and **non-competitive** role with the traditional credit system.