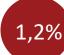

## Euro 17,4 milion

On average, each financed microbusiness has created:

1,2 NEW JOBS